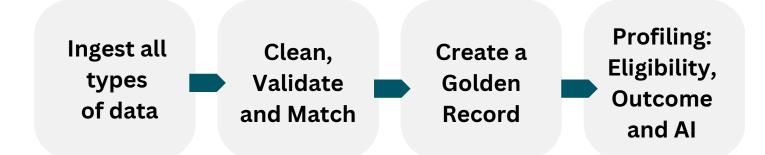

#### What Is Data Matching?

Data matching is the process of comparing different sets of data and matching them against each other. The purpose is to find the data that refers to the same subject (person or asset).

Matching several different records about the same subject is an important step in creating a 'Golden Record', the most accurate and complete record of an individual, customer, property or asset.